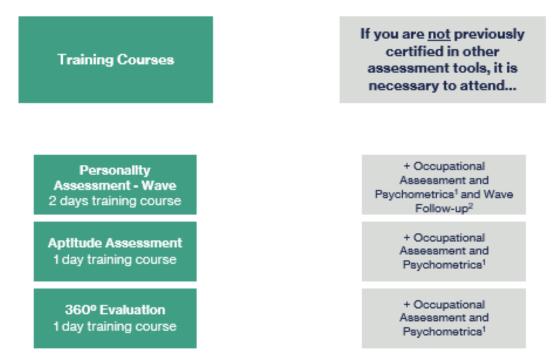

## **Training Course Structure**

If your company registers more than one participant on the same training course the same day, 25 % discount is granted.

<sup>1</sup>Occupational Assessment and Psychometrics' is 2 hours E-learning and can be completed anytime (however, it must be completed at the latest 7 days before training course participation). Test users, who are familiar with psychometrics from previous test certifications, can register on the training courses 'Personality Assessment – Wave', 'Aptitude Assessment' and '360° Evaluation' without previous completion of 'Occupational Assessment and Psychometrics'.

<sup>2</sup> Delegates who are not previously certified in other assessment tools, also need to participate on 'Wave Follow-up' (1-hour individual session online) in order to be finally Wave certified.